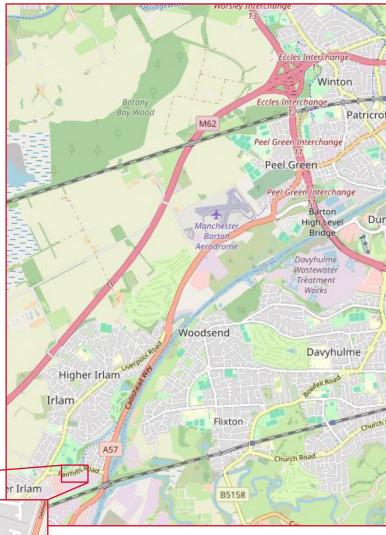

#### M60 (N & E)

Leave at Junction 11

At the roundabout take the first exit, A57 Irlam, Eccles Turn right at the Main Traffic Lights on to A57 Liverpool Road Manchester Barton Aerodrome will be on your Right Hand Side. Keep Left and follow signs for Warrington, Cadishead Take the Second Exit on the roundabout keeping on the A57 Turn Right on to the B5311 Irlam & Superstore Police, Fire & Ambulance on right hand side. Turn Left on to Soapstone Way Take the first gated entrance on the left Follow round to the front of the building

#### M60 (S & E)

Leave at Junction 11

Keep in the Left Hand Lane to exit motorway Approaching the roundabout use the right hand land At the roundabout take the third exit, A57 Irlam, Eccles Turn right at the Main Traffic Lights on to A57 Liverpool Road Manchester Barton Aerodrome will be on your Right Hand Side. Keep Left and follow signs for Warrington, Cadishead Take the Second Exit on the roundabout keeping on the A57 Turn Right on to the B5311 Irlam & Superstore Police, Fire & Ambulance on right hand side. Turn Left on to Soapstone Way Take the first gated entrance on the left Follow round to the front of the building

### M6 (S)

Leave at Junction 21

At the roundabout take the first exit, A57 Irlam At the next roundabout take the second exit, A57 Irlam At the next roundabout take the third exit, A57 Irlam Pass under the Railway viaduct Turn Left on to the B5311 Irlam Police, Fire & Ambulance on right hand side. Turn Left on to Soapstone Way Take the first gated entrance on the left Follow round to the front of the building

#### M6 (N)

Leave at Junction 21

At the roundabout take the Third exit, A57 Irlam At the roundabout take the second exit, A57 Irlam At the next roundabout take the second exit, A57 Irlam At the next roundabout take the third exit, A57 Irlam Pass under the Railway viaduct Turn Left on to the B5311 Irlam Police, Fire & Ambulance on right hand side. Turn Left on to Soapstone Way Take the first gated entrance on the left Follow round to the front of the building