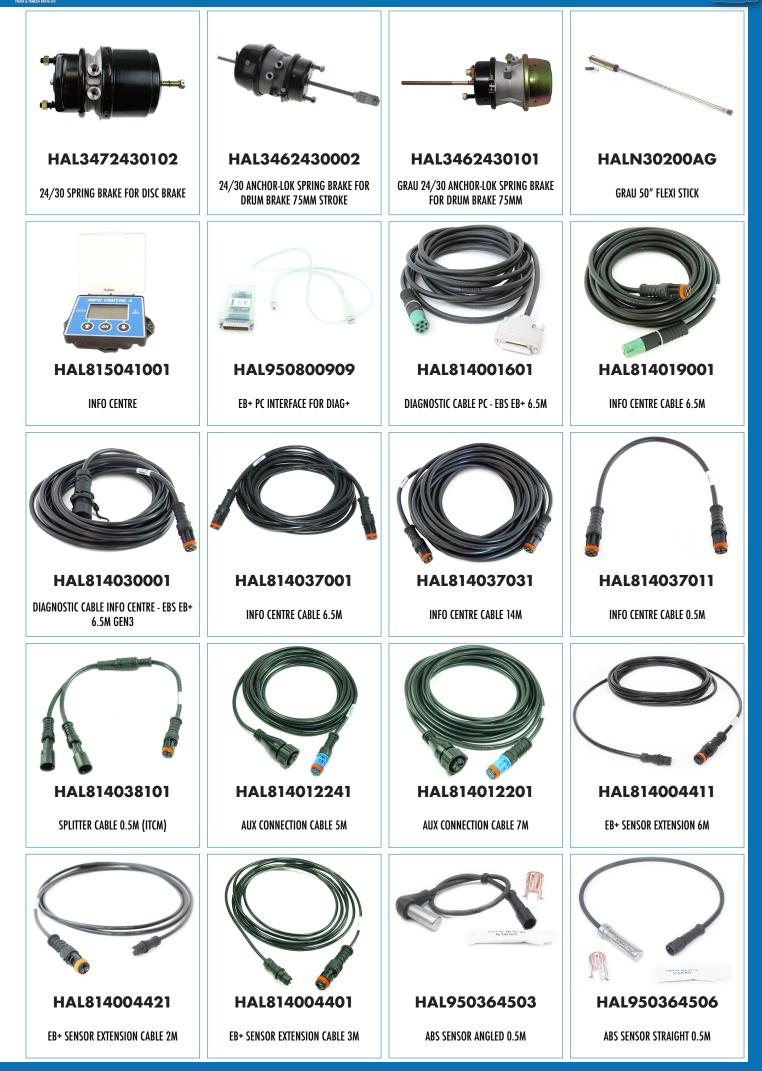

# **AUTHORISED DISTRIBUTORS FOR**





#### SG

### **Fast Moving HALDEX Products**

### Now Available from Stock

## **Contact your Sales Representative for Further Details**







Haldex



www.3gttp.com







www.3gttp.com

Haldex







Haldex



PALM COUPLING RED (EMERGENCY) M16

RG

Part numbers and product codes of suppliers other than '3G' are quoted for the cross reference purposes only and do not imply or constitute a binding agreement as to the manufacturing origin of the goods supplied.

L=132MM 35MM STROKE 35MM DIA



www.3gttp.com





**3G Truck & Trailer Parts Ltd** Mangham Road, Barbot Hall Industrial Estate, Parkgate, Rotherham, S62 6EF, UK

TRUCK & TRAILER PARTS LTD

Sales Team Contact Details:

Tel: 01709 702 066 Fax: 01709 70 2488 Web: www.3gttp.com Email: sales@3gttp.com

<u>www.3gttp.com</u>



Like us on our Facebook page Facebook.com/3gttp

#### Follow us on Twitter @3gtrucktrailer