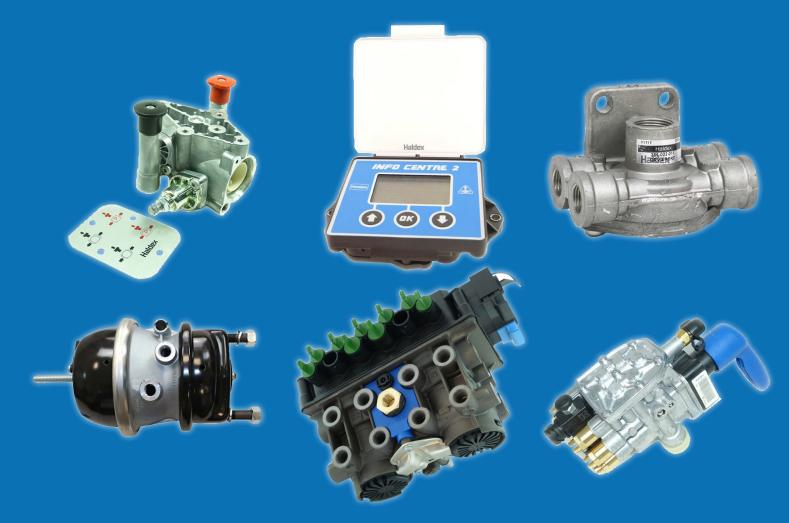

# **AUTHORISED DISTRIBUTORS FOR**





#### SG

### **Fast Moving HALDEX Products**

### Now Available from Stock

## **Contact your Sales Representative for Further Details**







Haldex



www.3gttp.com







www.3gttp.com

Haldex







Haldex



PALM COUPLING RED (EMERGENCY) M16

RG

Part numbers and product codes of suppliers other than '3G' are quoted for the cross reference purposes only and do not imply or constitute a binding agreement as to the manufacturing origin of the goods supplied.

L=132MM 35MM STROKE 35MM DIA



www.3gttp.com





**3G Truck & Trailer Parts Ltd** Mangham Road, Barbot Hall Industrial Estate, Parkgate, Rotherham, S62 6EF, UK

TRUCK & TRAILER PARTS LTD

Sales Team Contact Details:

Tel: 01709 702 066 Fax: 01709 70 2488 Web: www.3gttp.com Email: sales@3gttp.com

<u>www.3gttp.com</u>



Like u